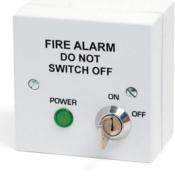

## **Features**

Both the Live and Neutral supply is switched

- $\epsilon$
- Integral fuse, which cannot be removed without taking the cover off
- The supply can only be isolated by an **authorised person**, by means of a keylock switch
- The key is removable in both ON/OFF positions
- A Green LED is used to indicate mains present at the switched output
- When in the OFF position the FUSE is disconnected from the supply

# **Specification**

| Part No.              | VMIS-R - red/boxed fused; VMIS-W - white/boxed fused |
|-----------------------|------------------------------------------------------|
| Operating Voltage     | 230Vac                                               |
| Switch Contact Rating | Double Pole – 230Vac, 4A                             |
| Fuse Rating           | Max - 6A Fast (20mm) supplied                        |
| Switch Surge Rating   | A08                                                  |
| Weight                | 175g                                                 |
| Enclosure Material    | RoHS Compliant, FR ABS                               |
| Key Number            | 901                                                  |
| Housing Size          | Single gang: W.86 x L.86 x H.56.5 mm                 |