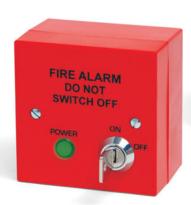

## **Features**

Both the Live and Neutral supply is switched

- $\epsilon$
- Integral fuse, which cannot be removed without taking the cover off
- The supply can only be isolated by an **authorised person**, by means of a keylock switch
- The key is removable in both ON/OFF positions
- A Green LED is used to indicate mains present at the switched output
- When in the OFF position the FUSE is disconnected from the supply

# **Specification**

| Part No.              | VMIS-R - red/boxed fused; VMIS-W - white/boxed fused |
|-----------------------|------------------------------------------------------|
| Operating Voltage     | 230Vac                                               |
| Switch Contact Rating | Double Pole – 230Vac, 4A                             |
| Fuse Rating           | Max - 6A Fast (20mm) supplied                        |
| Switch Surge Rating   | A08                                                  |
| Weight                | 175g                                                 |
| Enclosure Material    | RoHS Compliant, FR ABS                               |
| Key Number            | 901                                                  |
| Housing Size          | Single gang: W.86 x L.86 x H.56.5 mm                 |