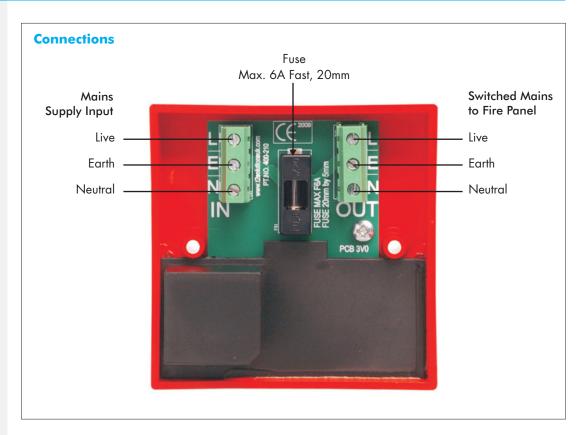

preformed holes for mounting on a surface or 20mm conduit box. The unit can be accessed by rectangular surface trunking. Please follow the latest IEEE electrical wiring practices when installing the product.

## Installation