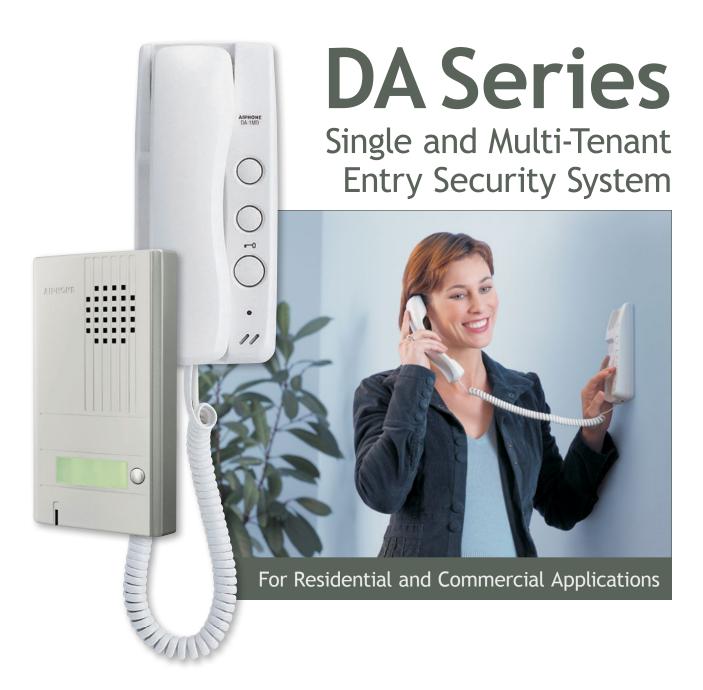

## Features & Benefits

- Access control Provide entry security for up to four tenants sharing a common entrance
- Visitor screening Safely and conveniently speak with visitors to determine their intent before unlocking the door
- Replaces doorbell, easy to install

Reduce installation costs by using existing doorbell wire. No doorbell? *No problem!* The system only requires two wires, making installation a snap!

#### • Door release powered by system Have the convenience of door release without needing to purchase additional power

- Simple to use Answer calls and unlock the entrance with simple, intuitive operation
- Reliable and designed to last Have trouble-free use for years to come, even after the warranty expires!