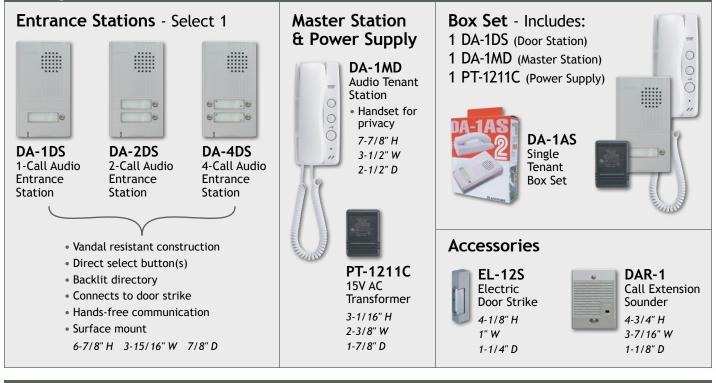

# 



## Features & Benefits

- Access control Provide entry security for up to four tenants sharing a common entrance
- Visitor screening Safely and conveniently speak with visitors to determine their intent before unlocking the door
- Replaces doorbell, easy to install

Reduce installation costs by using existing doorbell wire. No doorbell? *No problem!* The system only requires two wires, making installation a snap!

#### • Door release powered by system Have the convenience of door release without needing to purchase additional power

- Simple to use Answer calls and unlock the entrance with simple, intuitive operation
- Reliable and designed to last Have trouble-free use for years to come, even after the warranty expires!



### Components



## Specifications

| Power Source  | 15V AC - use PT-1211C                                                                                                                                                                                                                         | Door Release | 9.5-20V AC, 20 $\Omega$ or higher resistance - use EL-12S |
|---------------|-----------------------------------------------------------------------------------------------------------------------------------------------------------------------------------------------------------------------------------------------|--------------|-----------------------------------------------------------|
| Communication | Handset (full-duplex)